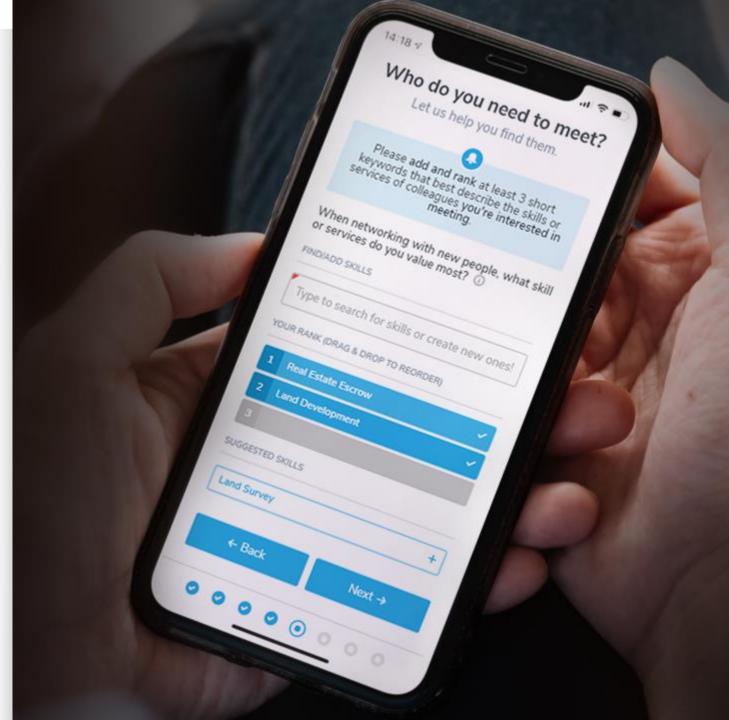

# Your Community:

Every community created on the Zenvoy platform is opt-in. Your members complete a brief **2-3-minute** onboarding process during which your community's Al engine learns who and what they need.

 Adoption Rate- Our typical communities enjoy a 25%+ adoption rate by year one!

- 1-on-1 Introductions- Your members select from Weekly, Every Other Week or Monthly introductions curated by your custom A.I. matching algorithm.
- Refinement- Your members have the option to supply feedback & notes following each introduction.