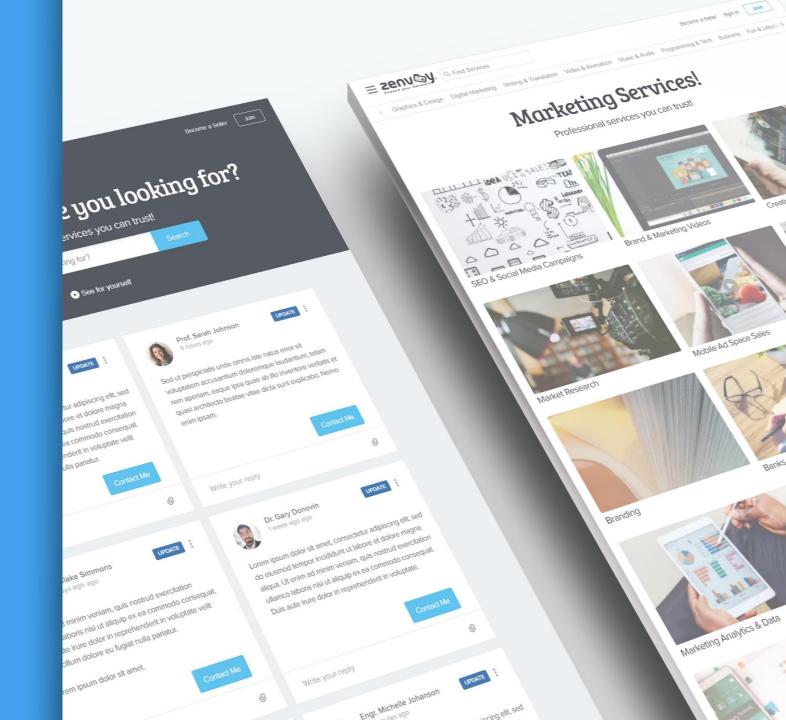

# What is Zenvoy?

Zenvoy.com is a customizable & private networking platform that helps organizations create and manage their own fully whitelabeled, year-round online networking communities.

- ✓ Quick Setup & Stress-Free Management
- Intelligent 1-on-1 Introductions/Forums
- ✓ Administration, Analytics & Insights

## How does Zenvoy work?

zenv

Zenvoy strategically introduces your members to one another using an A.I. matching engine designed with your input! Introduced members can share mutually beneficial skillsets, services, networking opportunities...you decide!

- **Design-** Build unique matching questions • to help introduce your members.
- **Prioritize-** Rank your matching questions Ð to influence which member to member introductions take precedent.
- **Understand-** Leverage unique insights Ð from your members networking habits!