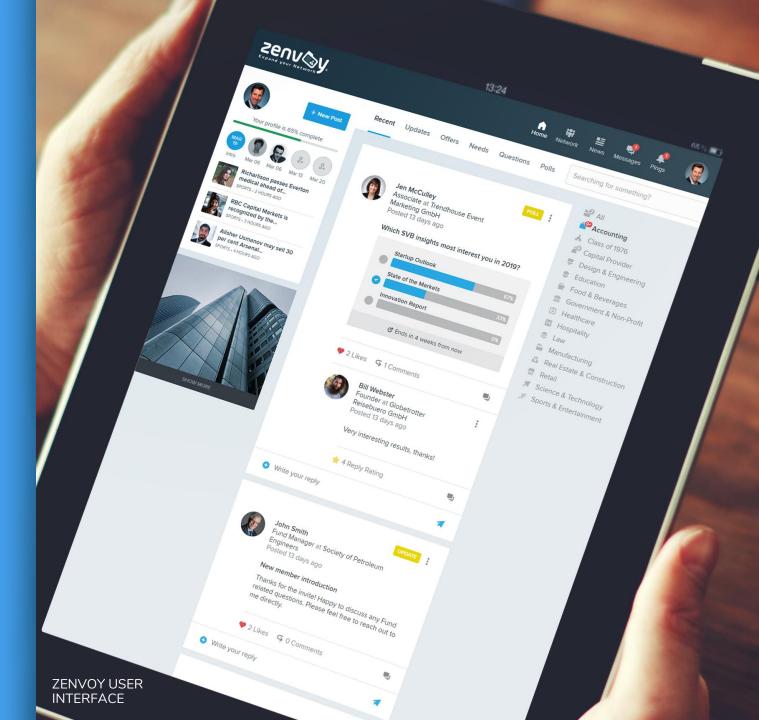

## How does Zenvoy work?

zenv

Zenvoy strategically introduces your members to one another using an A.I. matching engine designed with your input! Introduced members can share mutually beneficial skillsets, services, networking opportunities...you decide!

- **Design-** Build unique matching questions • to help introduce your members.
- **Prioritize-** Rank your matching questions Ð to influence which member to member introductions take precedent.
- **Understand-** Leverage unique insights Ð from your members networking habits!