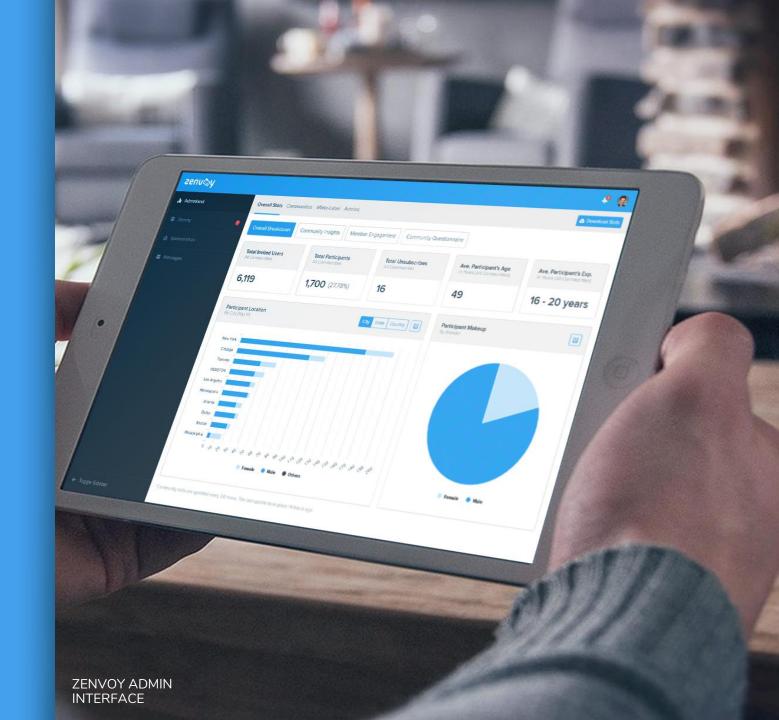

#### - Your Organization's Benefit:

Increase member engagement and promote collaboration. Leverage constructive new insights and administrative reporting through intelligence led networking!